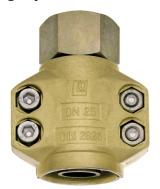

## High pressure steam hose couplings

Female thread safety clamp screwings to be used for saturated steam with female swiveling, flat sealing nut and safety clamps

| Norm                            | DIN EN 14423                         |  |  |
|---------------------------------|--------------------------------------|--|--|
| Norm thread                     | DIN EN ISO 228-1                     |  |  |
| Thread description              | BSPP thread / G-thread               |  |  |
| Material                        | Zinc plated steel, yellow passivated |  |  |
| Material safety-clamps          | Brass                                |  |  |
| Max. working pressure hot water | 18 bar                               |  |  |
| Max. operating pressure steam   | 18 bar                               |  |  |
| Max. temperature hot water      | +120 °C                              |  |  |
| Max. temperature steam          | +210 °C                              |  |  |

| Artno.     | For hose Ø inner (mm) | For hose Ø outside (mm) | Wall (mm) | Female thread | Weight (kg/pce) |
|------------|-----------------------|-------------------------|-----------|---------------|-----------------|
| 5430013060 | 13                    | 24-27                   | 6,0       | 1/2"          | 0,471           |
| 5430019070 | 19                    | 32-35                   | 7,0       | 3/4"          | 0,720           |
| 5430025075 | 25                    | 39-42                   | 7,5       | 1"            | 1,042           |