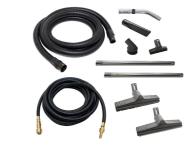

## **Characteristics**

Static Dissipating

Included

Efficiency Unit

- Included

- HEPA filter with an efficiency of 99.995% at 0.3 micron. Tested IEST-RP-CC001. H14 by MPPS method as per EN 1822 and OSHA compliant. All of our HEPA vacuum systems are aerosol leak tested before leaving our facility - included
- For general housekeeping
- Designed for the recovery of designated substances/hazardous dusts such as asbestos, lead, silica, mold, etc.
- Pneumatic (air-operated)
- Static dissipating and conductive
- Category 2GD (Zone 1 and 21)
- For wet & dry recovery
- Stainless steel SAE 430 body and recovery tank
- Ready to use Filters and static dissipative tool kit included
- Equipped with 4 static dissipative wheels. Optional 2+2 cart available
- Low noise level only 68 dB(A)

## Use only recommended tools & accessories

HEPA Filter - Included

ATEX/AVSD Tools and Accessories W&D - Included

219841 Pressure Regulator - Optional

Tel: ((39) 051 79.53.52) Fax: ((39) 051 4695077) Website: http://www.tiger-vac.eu Email: info@tiger-vac.it