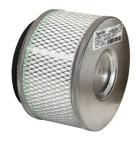

## **Characteristics**

Static Dissipating

Included

Efficiency Unit

- Included

- HEPA filter with an efficiency of 99.995% at 0.3 micron. Tested IEST-RP-CC001. H14 by MPPS method as per EN 1822 and OSHA compliant. All of our HEPA vacuum systems are aerosol leak tested before leaving our facility - included
- For general housekeeping
- Designed for the recovery of designated substances/hazardous dusts such as asbestos, lead, silica, mold, etc.
- Pneumatic (air-operated)
- Static dissipating and conductive
- Category 2GD (Zone 1 and 21)
- For wet & dry recovery
- Stainless steel SAE 430 body and recovery tank
- Ready to use Filters and static dissipative tool kit included
- Equipped with 4 static dissipative wheels. Optional 2+2 cart available
- Low noise level only 68 dB(A)

## Use only recommended tools & accessories

HEPA Filter - Included

ATEX/AVSD Tools and Accessories W&D - Included

219841 Pressure Regulator - Optional

Tel: ((39) 051 79.53.52) Fax: ((39) 051 4695077) Website: http://www.tiger-vac.eu Email: info@tiger-vac.it