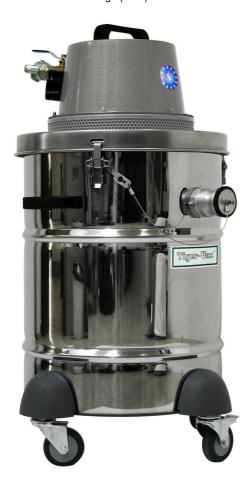

## **Characteristics**

Static Dissipating

Included

Efficiency Unit

- Included

- HEPA filter with an efficiency of 99.995% at 0.3 micron. Tested IEST-RP-CC001. H14 by MPPS method as per EN 1822 and OSHA compliant. All of our HEPA vacuum systems are aerosol leak tested before leaving our facility - included
- For general housekeeping
- Designed for the recovery of designated substances/hazardous dusts such as asbestos, lead, silica, mold, etc.
- Pneumatic (air-operated)
- Static dissipating and conductive
- Category 2GD (Zone 1 and 21)
- For wet & dry recovery
- Stainless steel SAE 430 body and recovery tank
- Ready to use Filters and static dissipative tool kit included
- Equipped with 4 static dissipative wheels. Optional 2+2 cart available
- Low noise level only 68 dB(A)

## **Specifications**

| ATEX-12A (4W)            | 111962                   |
|--------------------------|--------------------------|
| Model Name               | ATEX-12A (4W)            |
| Type (Powerhead)         | Pneumatic                |
| Venturi                  | Single                   |
| Minimum Compressor       | 15 HP                    |
| Air Line Size (Diam.)    | 1/2" (12.7mm)            |
| Input Air Volume         | 16.5-21.2 L/s            |
| Input Air Pressure       | 5.5 Bar                  |
| Air Flow                 | 187 m <sup>3</sup> /h    |
| Vacuum Pressure          | 2790 mm H <sub>2</sub> 0 |
| Sound Level              | 68 dB(A)                 |
| Suction Inlet            | 50 mm                    |
| Cart Type                | 4 Wheel Dolly (4W)       |
| Filter Cleaning          | None                     |
| Dry Recovery - Tank      | 38 L                     |
| Liquid Recovery Capacity | 47.3 L                   |
| Length                   | 52 cm                    |
| Width                    | 48 cm                    |
| Height                   | 81 cm                    |
| Weight (Vacuum Only)     | 11.3 kg.                 |