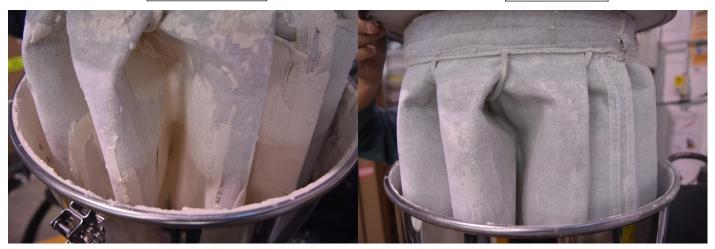

## New Star Shaped Filter

Polyester Felt with RZ Lamination with Tiger-Vac filter shaker

We used 40 kg of flour for this test

| USE               | %     | Comments                                           |
|-------------------|-------|----------------------------------------------------|
| 1x                | -4.4% | No shake                                           |
| 2x                | 0%    | No shake                                           |
| 3x                | -2.3% | No shake                                           |
| 4x                | -2.3% | No shake                                           |
| 5x                | -2.3% | No shake                                           |
| 6x                | -4.4% | No shake                                           |
| 7x                | -2.3% | No shake                                           |
| 8x                | +4.4% | flour that has fallen by changing tank             |
| 9x                | -4.4% | No shake                                           |
| 10x               | 0%    | No shake                                           |
| Use filter shaker |       | 20 times shakes, Result: 2kg the flour on the tank |
| After shake the   | +7.4% | No shake                                           |
| filter            |       |                                                    |
| 11x               | -2.3% | No shake                                           |

Before Shake

After Shake