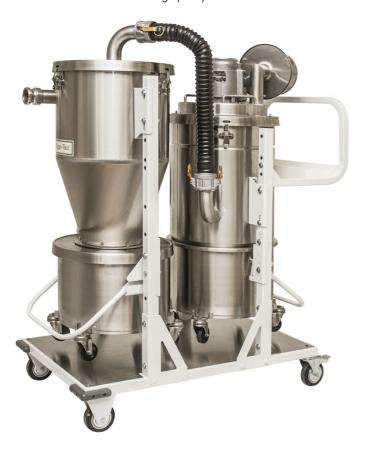

## **EXP1-20 DT (PRS-HEC) RE HEPA**

Powder Recovery System with High Efficiency Cyclone

**ATEX** 3rd Party Certified **ATEX** Ex d IIA T3 Gb

Ex t IIIC T200°C Db IP6X **LCIE 03 ATEX 6297** 

**GUARANTEED** for the Safe Recovery of Combustible/Conductive

## **Characteristics**

ess than 10 ohms

Cvclone

High Efficiency

Included

SS 304

- Included

- Powder Recovery System (PRS) for 3D Printing and Additive Manufacturing
- Suitable for all AM applications (both plastic & metal)
- Facilitates the extraction & recovery of powder from the AM machine powder bed and build chamber
- The integrated cyclonic pre-separator can separate and collect up to 98% of the powder before it enters the vacuum
- The powder is recovered in the detachable recovery tank made of stainless steel SAE 304
- Recovered powder can be easily disposed or re-used depending on the application
- Meets NFPA 484 for Additive Manufacturing paragraph 13.4.1 – Equipment listed for Class II, Group E atmospheres
- Meets NFPA 484 for Powder and Dust Collection paragraph 11.2.4.4.1 – Cyclone without filter media
- ATEX & IECEx Certified for Conductive dusts Group IIIC
- Provides a very high protection level in the collection tank

## **Specifications**

| EXP1-20 DT (PRS-HEC) RE HEPA | 113220B                      |
|------------------------------|------------------------------|
| Model Name                   | EXP1-20 DT (PRS-HEC) RE HEPA |
| Type (Powerhead)             | Electric                     |
| TEFC Motor                   | Yes                          |
| Voltage                      | 230 V                        |
| Hertz                        | 50 Hz                        |
| Phase                        | Single                       |
| Wattage                      | 1000 W                       |
| Power                        | 1 kW                         |
| Amperage                     | 4.5 A                        |
| Air Flow                     | 224 m <sup>3</sup> /h        |
| Vacuum Pressure              | 1550 mm H <sub>2</sub> 0     |
| Sound Level                  | 78/85 dB(A)                  |
| Plug Type                    | Not Included                 |
| Length                       | 112 cm                       |
| Width                        | 56 cm                        |
| Height                       | 135 cm                       |
| Weight (Vacuum Only)         | 98 kg.                       |
| Cord Length                  | 15 m                         |

## Use only recommended tools & accessories

EXP1-20 DT (PRS-HEC) RE HEPA Sideview 1

EXP1-20 DT (PRS-HEC) RE HEPA Sideview 2

Extra recovery tank with lid to facilitate the refresh and re-use of the recovered powders (Part# 223001-ASM1) - Optional