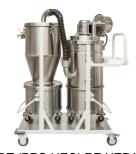

## Use only recommended tools & accessories

EXP1-20 DT (PRS-HEC) RE HEPA Sideview 1

EXP1-20 DT (PRS-HEC) RE HEPA Sideview 2

Extra recovery tank with lid to facilitate the refresh and re-use of the recovered powders (Part# 223001-ASM1) - Optional