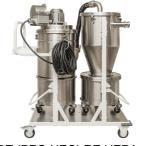

## Use only recommended tools & accessories

EXP1-20 DT (PRS-HEC) RE HEPA Sideview 1

EXP1-20 DT (PRS-HEC) RE HEPA Sideview 2

Extra recovery tank with lid to facilitate the refresh and re-use of the recovered powders (Part# 223001-ASM1) - Optional