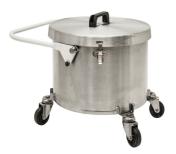

## Use only recommended tools & accessories

EXP1-20 DT (PRS-HEC) RE HEPA Sideview 1

EXP1-20 DT (PRS-HEC) RE HEPA Sideview 2

Extra recovery tank with lid to facilitate the refresh and re-use of the recovered powders (Part# 223001-ASM1) - Optional