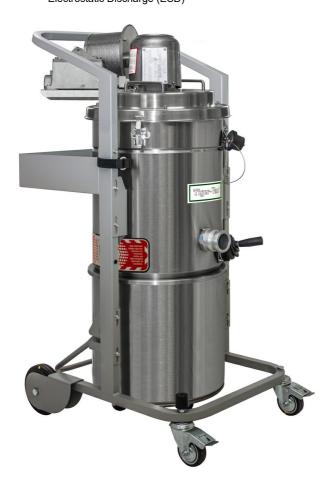

**ATEX** 

**ATEX** 3rd Party Certified Ex d IIA T3 Gb Ex t IIIC T200°C Db IP6X **LCIE 03 ATEX 6297** 

**GUARANTEED** for the Safe Recovery of Combustible/Conductive

ESD Safe Vacuum Systems for Hazardous Locations are designed to prevent ignition hazards.

We use metal parts or Static Dissipative Powder Coating to prevent Electrostatic Discharge (ESD)

Compatible

Applications

- Legally certified explosion proof/dust ignition proof
- Less than 10 ohms of resistivity
- HEPA filter with an efficiency of 99.995% at 0.3 micron. Tested IEST-RP-CC001. H14 by MPPS method as per EN 1822 and OSHA compliant. All of our HEPA vacuum systems are aerosol leak tested before leaving our facility - included
- Cleanroom compatible with ISO Class 4 (former Class 10). Can be used in the Pharmaceutical industry with optional stainless steel SAE 304 cart
- Designed for applications where finely pulverized dusts are to be recovered
- Single phase explosion proof/dust ignition proof motor
- Manual Filter Shaker (MFS) system
- For dry recovery only
- All stainless steel SAE 304 construction (except cart)
- Stainless steel cart available
- Detachable recovery tank (DT) for easy disposal of recovered materials
- Static dissipative poly liner and clip for the easy and safe disposal of recovered materials - available
- Equipped with a 4-wheel cart and tool basket. Cart has static dissipative or conductive wheels
- Includes a complete static dissipative tool kit