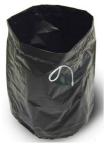

Compatible

Applications

- Legally certified explosion proof/dust ignition proof
- Less than 10 ohms of resistivity
- HEPA filter with an efficiency of 99.995% at 0.3 micron. Tested IEST-RP-CC001. H14 by MPPS method as per EN 1822 and OSHA compliant. All of our HEPA vacuum systems are aerosol leak tested before leaving our facility - included
- Cleanroom compatible with ISO Class 4 (former Class 10). Can be used in the Pharmaceutical industry with optional stainless steel SAE 304 cart
- Designed for applications where finely pulverized dusts are to be recovered
- Single phase explosion proof/dust ignition proof motor
- Manual Filter Shaker (MFS) system
- For dry recovery only
- All stainless steel SAE 304 construction (except cart)
- Stainless steel cart available
- Detachable recovery tank (DT) for easy disposal of recovered materials
- Static dissipative poly liner and clip for the easy and safe disposal of recovered materials - available
- Equipped with a 4-wheel cart and tool basket. Cart has static dissipative or conductive wheels
- Includes a complete static dissipative tool kit

## Use only recommended tools & accessories

HEPA Filter - Included

Ø1.5 (Ø38mm) Static Dissipative Tools and Accessories - Included

Conductive Polyliner Recovery Bag - Optional