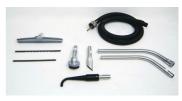

## Use only recommended tools & accessories

HEPA Filter - Included

Ø1.5 (Ø38mm) Static Dissipative Tools and Accessories - Included

Conductive Polyliner Recovery Bag - Optional